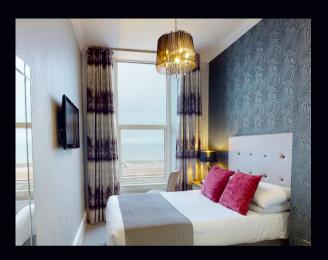

# EXECUTIVE SEA VIEW SINGLES

Perfectly positioned on our first floor with stunning sea views of Llandudno bay, these superior single rooms offer modern attractive accommodation in a super comfy 4ft bed, smart tv, free wi-fi and the same design features as our larger executive doubles. The modern shower room tiled in Muralla Lugrano porcelain with rain shower head, non slip tray, heated towel rail and vanity storage, bath robe, slippers, mineral water and a box of confectionary with our complements.

# SEA VIEW DOUBLE / TWIN ROOMS (FIRST & SECOND FLOOR)

Located facing the magnificent promenade with views of our wonderful bay these modern stylish rooms offer twin or super king accommodation, flat screen tv, tea and coffee making, free wi-fi, modern shower rooms and are all decorated to a high standard with harlequin wall coverings and light oak furnishings.