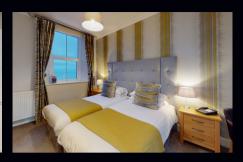

# SEA VIEW DOUBLE / TWIN ROOMS (FIRST & SECOND FLOOR)

Located facing the magnificent promenade with views of our wonderful bay these modern stylish rooms offer twin or super king accommodation, flat screen tv, tea and coffee making, free wi-fi, modern shower rooms and are all decorated to a high standard with harlequin wall coverings and light oak furnishings.

# SEA VIEW DOUBLE / TWIN (THIRD FLOOR)

Situated on the top floor of our hotel these warm stylish and comfortable rooms offer twin or super king accommodation dormer style picture windows some of which extend wall to wall offering exceptional standing sea views, flat screen tv, tea and coffee making, free wi-fi and modern white bathrooms with over bath shower and complimentary toiletries.