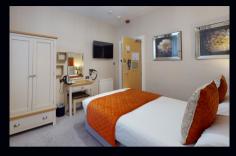

#### **DOUBLE / TWIN ROOMS**

They may not have sea views but they have the added bonus of being south facing making them sunny warm and bright add to this their modern style decor offering twin or super king accommodation, flat screen tv, tea and coffee making, free wi-fi, modern bath or shower rooms and are all decorated to a high standard with harlequin wall coverings and fabrics our standard rooms are anything but standard.

#### **DOUBLE**

Warm, cosy and comfortable best describes our double rooms which offer compact modern accommodation with flat screen tv, tea and coffee making, free wi-fi modern bath or shower rooms and are all decorated to a high standard with harlequin wall coverings and fabrics.