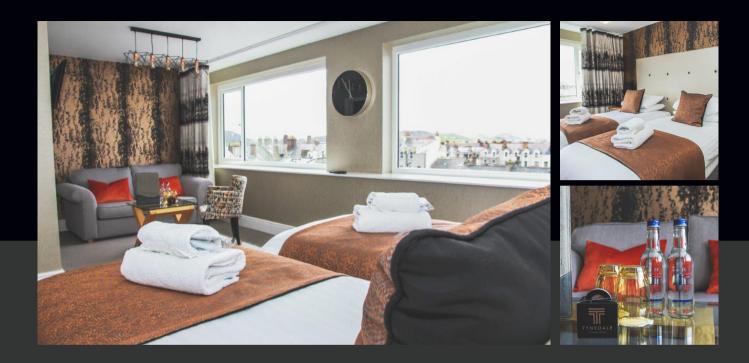

# EXECUTIVE SEA VIEW BAY ROOMS

It's all about the view. If you are looking for the perfect place to sit back and watch the world go by, you have just found it! These modern, beautifully designed rooms offer superior accommodation choose from twin or super king beds. Luxury soft furnishings, harlequin fabrics and wall coverings, smart tv, and free wi-fi. Add to this a fabulous en suite with rain shower head oversize non slip shower tray and heated towel rail to keep you cosy. Bath robes, slippers, mineral water and a box of confectionary with our complements.

# SEA VIEW DOUBLE / TWIN ROOMS (FIRST & SECOND FLOOR)

Located facing the magnificent promenade with views of our wonderful bay these modern stylish rooms offer twin or super king accommodation, flat screen tv, tea and coffee making, free wi-fi, modern shower rooms and are all decorated to a high standard with harlequin wall coverings and light oak furnishings.