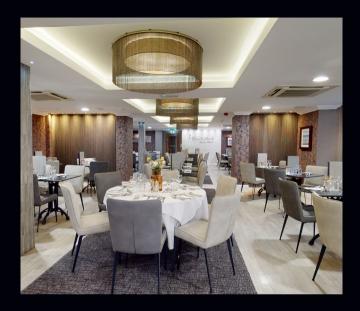

# PEPPERCORNS RESTAURANT ONE FLOOR BELOW...

Peppercorns is a modern contemporary restaurant located on the lower ground floor serving amazing breakfasts and dinners. Our head chef Neil Harrison has been with us since 1996. We offer a daily changing table d'hôte menu with a choice of traditional and modern dishes, together with a great range of breakfast options to get your day off to a great start. You really must try our porridge with whisky, cream and brown sugar or our Welsh pancakes drizzled in maple syrup.