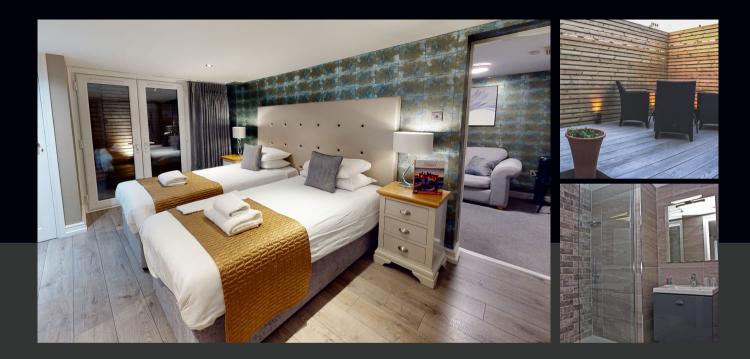

### JUNIOR SUITE

This beautiful spacious room situated outside to the rear of the hotel offering twin or super king accommodation, luxury en suite tiled in Muralla Lugrano porcelain, huge non slip shower with rain shower head, a small separate lounge with sofa bed, smart tv and free wi-fi. French doors lead off the bedroom to a small decked patio area with table chairs and parasol. This room is located on our car park level and is accessed from the hotel by an external staircase.