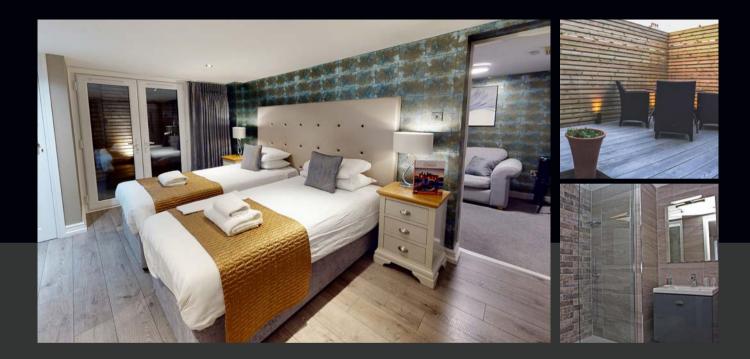

#### JUNIOR SUITE

This beautiful spacious room situated outside to the rear of the hotel offering twin or super king accommodation, luxury en suite tiled in Muralla Lugrano porcelain, huge non slip shower with rain shower head, a small separate lounge with sofa bed, smart tv and free wi-fi. French doors lead off the bedroom to a small decked patio area with table chairs and parasol. This room is located on our car park level and is accessed from the hotel by an external staircase.