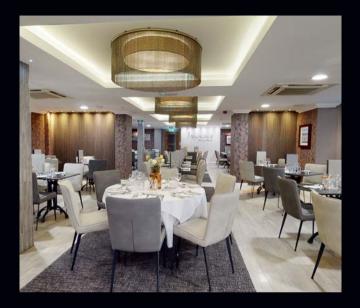

# PEPPERCORNS RESTAURANT ONE FLOOR BELOW...

Peppercorns is a modern contemporary restaurant located on the lower ground floor serving amazing breakfasts and dinners. Our head chef Neil Harrison has been with us since 1996. We offer a daily changing table d'hôte menu with a choice of traditional and modern dishes, together with a great range of breakfast options to get your day off to a great start. You really must try our porridge with whisky, cream and brown sugar or our Welsh pancakes drizzled in maple syrup.