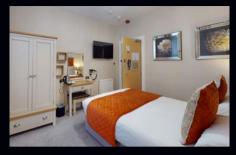

#### **DOUBLE / TWIN ROOMS**

They may not have sea views but they have the added bonus of being south facing making them sunny warm and bright add to this their modern style decor offering twin or super king accommodation, flat screen tv, tea and coffee making, free wi-fi, modern bath or shower rooms and are all decorated to a high standard with harlequin wall coverings and fabrics our standard rooms are anything but standard.

#### **DOUBLE**

Warm, cosy and comfortable best describes our double rooms which offer compact modern accommodation with flat screen tv, tea and coffee making, free wi-fi modern bath or shower rooms and are all decorated to a high standard with harlequin wall coverings and fabrics.