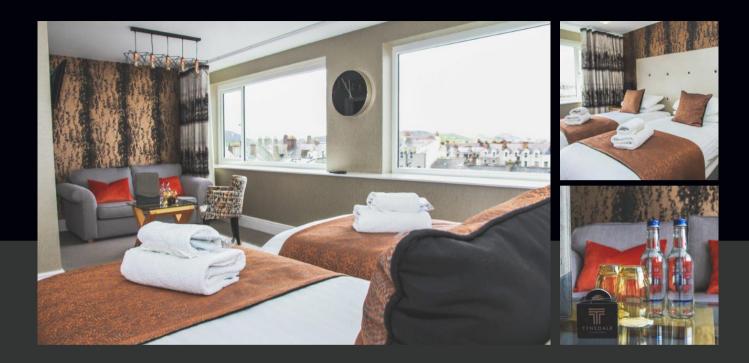

# EXECUTIVE SEA VIEW BAY ROOMS

It's all about the view. If you are looking for the perfect place to sit back and watch the world go by, you have just found it! These modern, beautifully designed rooms offer superior accommodation choose from twin or super king beds. Luxury soft furnishings, harlequin fabrics and wall coverings, smart tv, and free wi-fi. Add to this a fabulous en suite with rain shower head oversize non slip shower tray and heated towel rail to keep you cosy. Bath robes, slippers, mineral water and a box of confectionary with our complements.