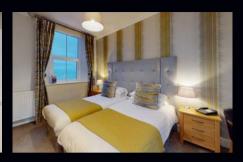

## SEA VIEW DOUBLE / TWIN ROOMS (FIRST & SECOND FLOOR)

Located facing the magnificent promenade with views of our wonderful bay these modern stylish rooms offer twin or super king accommodation, flat screen tv, tea and coffee making, free wi-fi, modern shower rooms and are all decorated to a high standard with harlequin wall coverings and light oak furnishings.

# SEA VIEW DOUBLE / TWIN (THIRD FLOOR)

Situated on the top floor of our hotel these warm stylish and comfortable rooms offer twin or super king accommodation dormer style picture windows some of which extend wall to wall offering exceptional standing sea views, flat screen tv, tea and coffee making, free wi-fi and modern white bathrooms with over bath shower and complimentary toiletries.