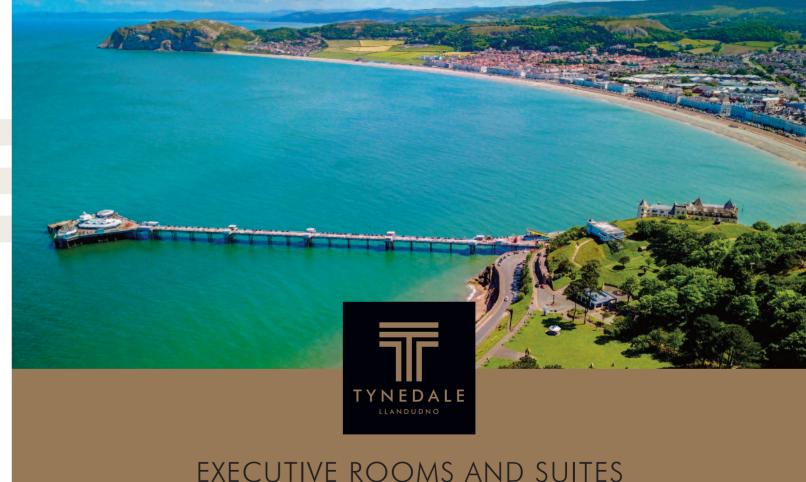

# EXECUTIVE ROOMS AND SUITES

SEA VIEW | PENTHOUSE | JUNIOR

This beautiful spacious room situated outside to the rear of the hotel offering twin or super king accommodation, luxury en suite tiled in Muralla Lugrano porcelain, huge non slip shower with rain shower head, a small separate lounge with sofa bed, smart TV and free wi fi. French doors lead off the bedroom to a small decked patio area with table chairs and parasol. This room is located on our car park level and is accessed from the hotel by an external staircase.