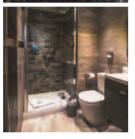

### **EXECUTIVE SEA VIEW SINGLES**

Perfectly positioned on our first floor with stunning sea views of Llandudno bay, these superior single rooms offer modern attractive accommodation in a super comfy 4ft bed, smart TV, free wi fi and the same design queues as our larger executive doubles. The modern shower room tiled in Muralla Lugrano porcelain with rain shower head, non slip tray, heated towel rail and vanity storage, slippers, decantae water and a box of chocolates with our compliments.

## **EXECUTIVE SEA VIEW BAY ROOMS**

It's all about the View. If you are looking for the perfect place to sit back and watch the world go by, you have just found it! These modern, beautifully designed rooms off superior accommodation choose from twin or super king beds. Luxury soft furnishings, harlequin fabrics and wall coverings, smart TV and free wi fi, add to this a fabulous en suite with rain shower head oversize non slip shower tray and heated towel rail to keep you cosy. Slippers, decantae water and a box of chocolates with our compliments.