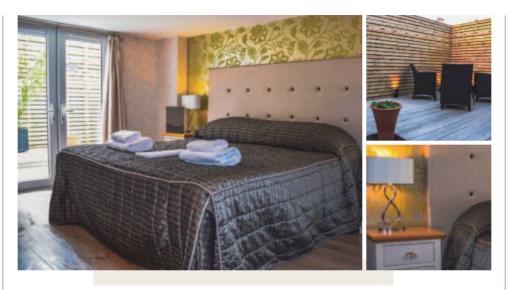

# EXECUTIVE ROOMS AND SUITES

SEA VIEW | PENTHOUSE | JUNIOR

This beautiful spacious room situated outside to the rear of the hotel offering twin or super king accommodation, luxury en suite tiled in Muralla Lugrano porcelain, huge non slip shower with rain shower head, a small separate lounge with sofa bed, smart TV and free wi fi. French doors lead off the bedroom to a small decked patio area with table chairs and parasol. This room is located on our car park level and is accessed from the hotel by an external staircase.